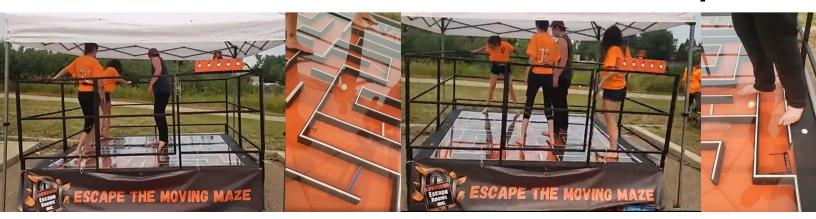

## MOBILE MOTION MAZE TEAM GAME 10 ft x 10 ft - Indoor or Outdoor - needs power

We provide a fun and engaging experience!