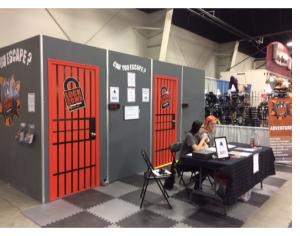

# MOBILE REAL LIFE ESCAPE GAMES 1 game unit 10ft x 10 ft - 2 games 20 ft x 20 ft Indoor or Oudoor - needs power

2 games or 1 game

Various themed games to choose from.